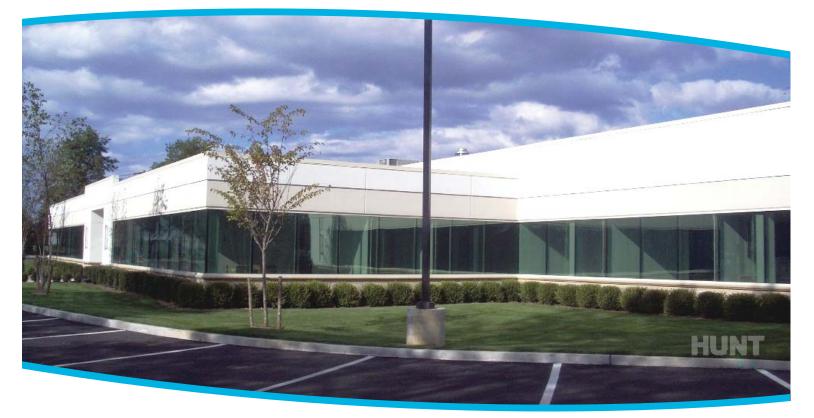

## 1860 Walt Whitman Road, Melville, New York

42,000 square foot single story office building with ample parking, located immediately off the Long Island Expressway in Melville, New York. Two suites are available: 2,900 and 3,640 square feet.

#### **Description:**

42,000 square foot office building situated on 4.11 acres. Two suites are available on the ground floor off the main entrance. Available suites are 2,900 and 3,640 square feet. Landlord will custom finish to suit.