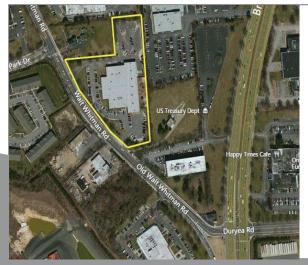

#### Location:

Less than one mile off the Long Island Expressway, at Exit 49. Two minutes from the South Service Road with easy access to Route 110/Broadhollow Road.