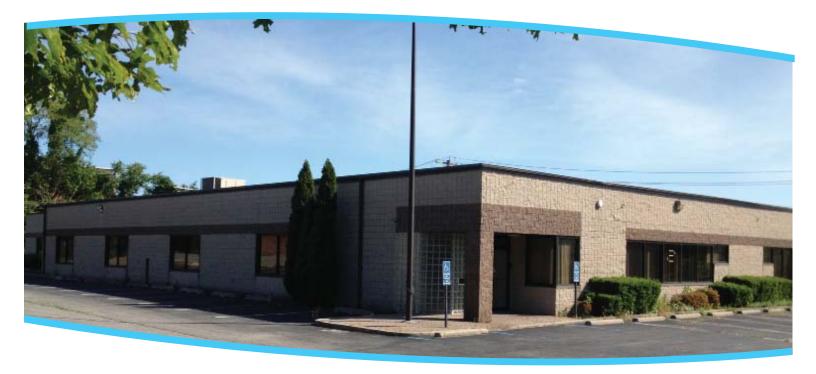

### 131 East Ames Court, Plainview, New York

14,484 square foot, one story flex-industrial building, on a one acre plot. Excellent location less than one-half mile to Long Island Expressway and Northern State Parkway.

#### **Description:**

10,698 square feet in a 14,484 square foot "flex" building situated on a one acre plot. Suitable for industrial-flex or full office use.