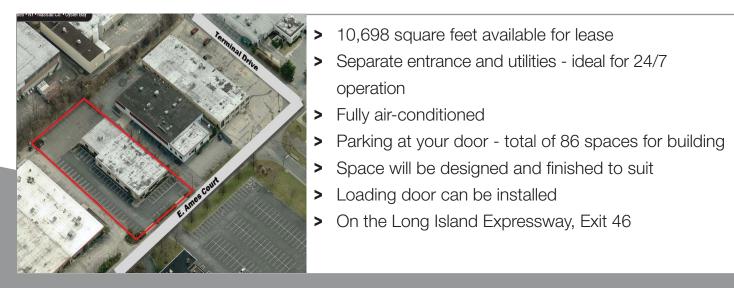

# 10,698 Square Feet Industrial-Flex Space For Lease Fully Air-Conditioned

#### **Description:**

10,698 square feet in a 14,484 square foot "flex" building situated on a one acre plot. Suitable for industrial-flex or full office use.

#### Location:

Located off the South Service Road of the Long Island Expressway at Sunnyside Boulevard, Exit 46 and Northern State Parkway, Exit 38.

#### Parking:

86 parking spaces available for entire building.

#### **Building:**

Office Area: To Suit Heat: Gas Sprinkler: Yes Sewers: Yes Full Air-Conditioning: Yes Loading: Loading door can be installed