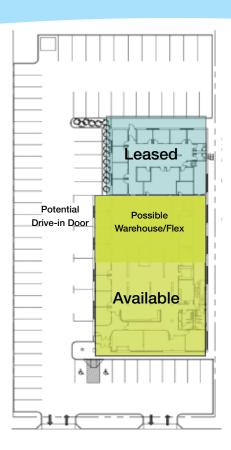

#### **Description:**

10,698 square feet in a 14,484 square foot "flex" building situated on a one acre plot. Suitable for industrial-flex or full office use.

#### **Building:**

Office Area: To Suit Heat: Gas Sprinkler: Yes Sewers: Yes Full Air-Conditioning: Yes Loading: Loading door can be installed