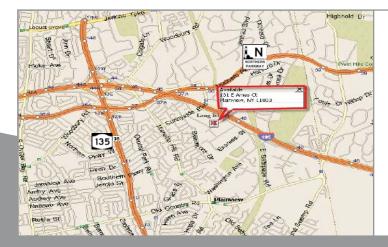

#### Location:

Located off the South Service Road of the Long Island Expressway at Sunnyside Boulevard, Exit 46 and Northern State Parkway, Exit 38.