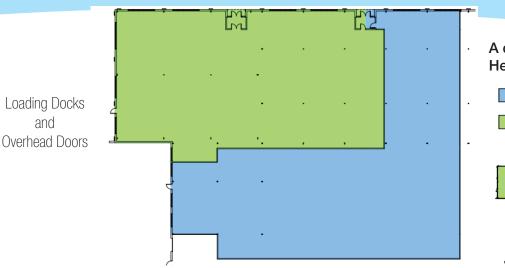

## 55 West Ames Court, Plainview, New York

55 West Ames Court is a 90,215 square foot renovated/flex building located immediately off the Long Island Expressway in Plainview, New York.

- > 29,040 square feet of office/flex space available -Suitable for R&D, Pharma or back office
- Fully air-conditioned, fully sprinklered, sewers, gas heating
- > Separate entrance and utilities
- > Extensive parking, 90-plus spaces
- > One block off the Long Island Expressway, Exit 46
- > Loading docks and overhead doors

#### **Description:**

29,040 square feet of office/flex space available for lease in a 90,215 square foot building situated on 5.5 acres. WILL DIVIDE!

## **Building:**

Heat: Gas Sprinkler: Yes Sewers: Yes Loading: Up to 2 loading docks and 3 overhead doors are available