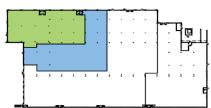

# 29,040 Square Feet of Office/Flex For Lease, Will Divide Just off Long Island Expressway, Plainview, NY



## 55 West Ames Court, Plainview, New York

55 West Ames Court is a 90,215 square foot renovated/flex building located immediately off the Long Island Expressway in Plainview, New York.



- > 29,040 square feet of office/flex space available -Suitable for R&D, Pharma or back office
- Fully air-conditioned, fully sprinklered, sewers, gas heating
- > Separate entrance and utilities
- > Extensive parking, 90-plus spaces
- > One block off the Long Island Expressway, Exit 46
- > Loading docks and overhead doors



## We Facilitate Your Business

## 55 West Ames Court, Plainview, New York







VACANT SPACE 'B' = 13,828 RSF



#### **Description:**

29,040 square feet of office/flex space available for lease in a 90,215 square foot building situated on 5.5 acres. WILL DIVIDE!

#### Location:

One block off the Long Island Expressway, at Exit 46.

#### Parking:

Over 90 parking spaces are allocated to this space.

#### Occupancy:

Arranged



## **Building:**

Heat: Gas Sprinkler: Yes Sewers: Yes Loading: Up to 2 loading docks and 3 overhead doors are available

#### **Rental:**

\$14.95 per square foot net

#### Taxes:

\$5.82 per square foot

### **Exclusively Represented By:**

David G. Hunt, MCR, CCIM Licensed Real Estate Broker

#### HUNT CORPORATE SERVICES, INC.

185 Express Street, Suite 300 Plainview, NY 11803 Tel: (516) 937-1000 • www.huntcorp.com dhunt@huntcorp.com

4/12/2024 Tel: (516) 937-1000 • Fax