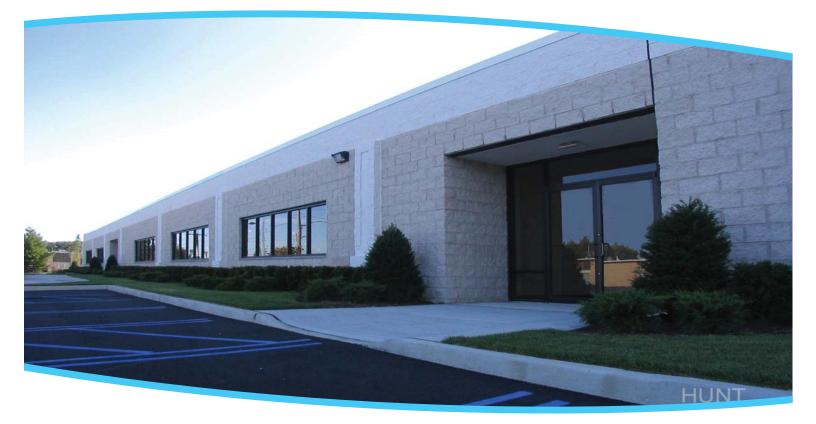

## 55 West Ames Court, Plainview, New York

55 West Ames Court is a 90,215 square foot renovated/flex building located immediately off the Long Island Expressway in Plainview, New York.

- > 29,040 square feet of office/flex space available -Suitable for R&D, Pharma or back office
- Fully air-conditioned, fully sprinklered, sewers, gas heating
- > Separate entrance and utilities
- > Extensive parking, 90-plus spaces
- > One block off the Long Island Expressway, Exit 46
- > Loading docks and overhead doors