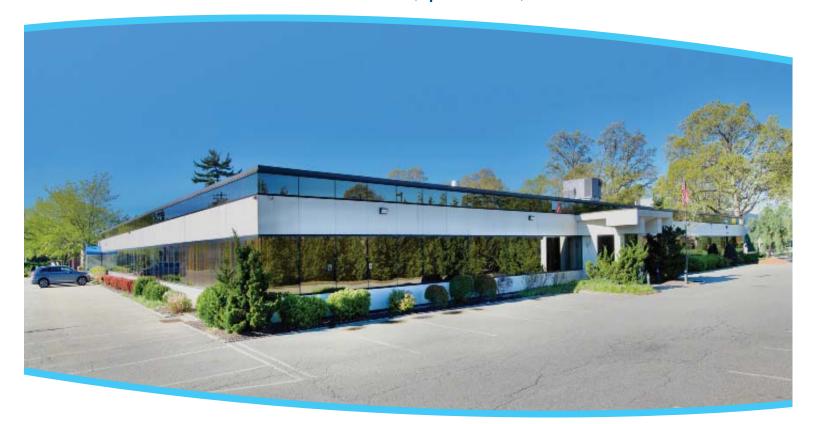

# 175 Crossways Drive West, Woodbury, NY

A 40,515 square foot renovated industrial/flex building located immediately off the Seaford-Oyster Bay Expressway and a short distance to the Long Island Expressway. The 2.93 acre site is situated in the prestigious Crossways Park and has extensive parking. **Owner will custom finish to suit.** 

## **Description:**

23,376 square feet available in a 40,515 square foot industrial/ flex building with extensive parking, which allows a high degree of office and R&D type use. **Space is divisible.** 