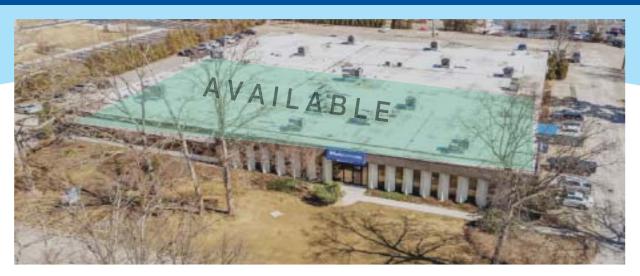

# 175 Crossways Drive West, Woodbury, NY

A 40,515 square foot renovated industrial/flex building located immediately off the Seaford-Oyster Bay Expressway and a short distance to the Long Island Expressway. The 2.93 acre site is situated in the prestigious Crossways Park and has extensive parking. **Owner will custom finish to suit.** 

## **Description:**

23,376 square feet available in a 40,515 square foot industrial/ flex building with extensive parking, which allows a high degree of office and R&D type use. **Space is divisible.** 