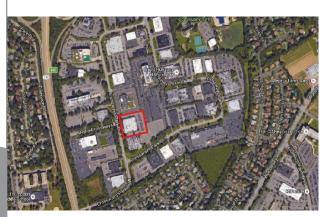

## Location:

Minutes from the Long Island Expressway, Seaford-Oyster Bay Expressway, and Jericho Turnpike in the Crossways Industrial and Office Park.