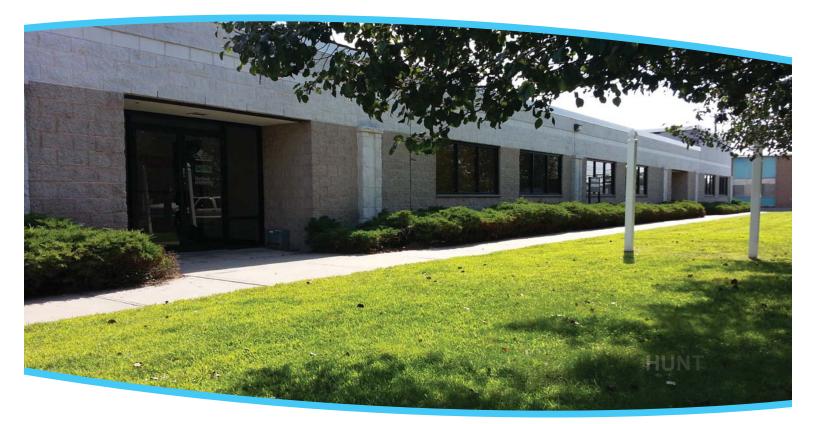

# 12,500 Square Feet of R&D/Office/Flex Space for Lease

# 175 Central Avenue, Farmingdale, NY

Extensive parking provided on the 3-acre site allows for a 3-to-1 parking ratio, and a high degree of finish for office and R&D space.

- > 12,500 square feet available for lease
- > Includes 4,000 square feet of finished R&D space
- > Fully air-conditioned
- > Fully sprinklered with sewers and gas heating
- > 38 parking spaces available
- > Separate entrances and utilities for each tenant
- > Five minutes off the Long Island Expressway, Exit 49

# **Description:**

12,500 square feet available for lease in a 50,000 square foot "flex" building situated on a 3-acre parcel.