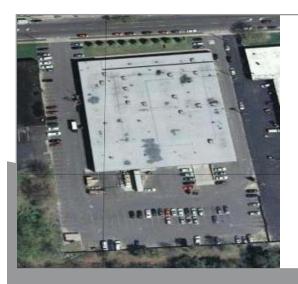

# **Description:**

12,500 square feet available for lease in a 50,000 square foot "flex" building situated on a 3-acre parcel.

# Parking:

Over 38 spaces